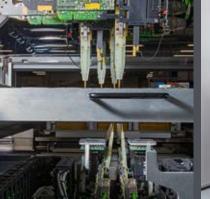

#### SMT assembly

Elemaster uses state-ofthe-art technology for the automated assembly of SMD components, exceeding the most stringent quality controls These include the Solder Paste Inspection (SPI). Automatic Optical Inspection (AOI) and X-Ray Inspection.